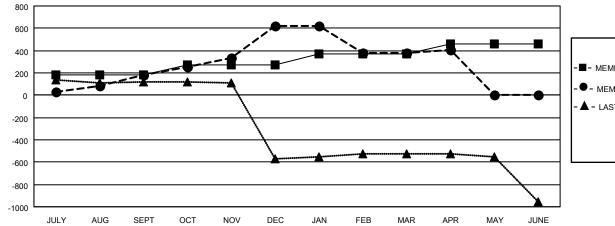

## LOCATION INDIA

District 322C1

Results as of: 4/30/2021

| Clubs                 |               |           |               | Members               |                        |                         |                                                    |  |
|-----------------------|---------------|-----------|---------------|-----------------------|------------------------|-------------------------|----------------------------------------------------|--|
| RESULTS FOR 2020-2021 |               |           |               | RESULTS FOR 2020-2021 |                        |                         |                                                    |  |
| QUARTER               | NEW CLUB GOAL | NEW CLUBS | DROPPED CLUBS | QUARTER               | BER GROWTH NET<br>GOAL | MEMBER GROWTH<br>ACTUAL | DROPPED<br>MEMBERS ACTUAL<br>(including transfers) |  |
| JULY/AUG/SEPT         | 5             | 7         | 0             | JULY/AUG/SEPT         | 179                    | 252                     | 57                                                 |  |
| OCT/NOV/DEC           | 2             | 12        | 0             | OCT/NOV/DEC           | 93                     | 588                     | 139                                                |  |
| JAN/FEB/MAR           | 2             | 0         | 16            | JAN/FEB/MAR           | 102                    | 29                      | 268                                                |  |
| APR/MAY/JUNE          | 1             | 1         | 0             | APR/MAY/JUNE          | 88                     | 35                      | 6                                                  |  |

GOALS AND ACTUAL MEMBERS CUMULATIVE

- MEMBER GROWTH ACTUAL

- LAST YEAR MEMBERSHIP ACTUAL

| DROPPED CLUBS: 16 |     | 78 CLUBS OF 135 ADDED 1 OR MORE<br>NEW MEMBERS | GENDER DISTRIBUTION              |                |         |
|-------------------|-----|------------------------------------------------|----------------------------------|----------------|---------|
|                   |     | NEW MEMBERS                                    | MALE                             | 2,622 (75.74%) |         |
|                   |     |                                                | FEMALE                           | 840 (24.26%)   |         |
| DROPPED MEMBERS   |     |                                                |                                  |                |         |
| DECEASED          | 23  | CLICK HERE FOR CUMULATIVE                      | TOTAL FAMILY UNIT MEMBERS        |                | 1,938   |
| CLUB CANCELLED    | 247 | MEMBERSHIP DATA                                | FAMILY MEMBERS PAYING HALF 1,169 |                | 4 4 9 9 |
| OTHER             | 200 |                                                |                                  |                | 1,169   |
| TOTAL             | 470 |                                                | 5020                             |                |         |
| MDD0101           |     | at 2024 Liana Cluba International All Direta   | December                         | Dama           | 1 - 5 1 |