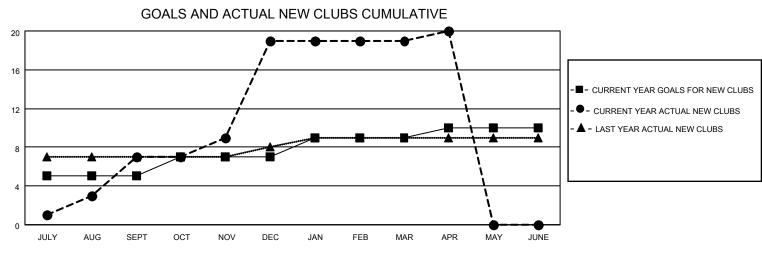

## LOCATION INDIA

District 322C1

Results as of: 4/30/2021

| Clubs                 |               |           |               | Members               |                        |                         |                                                    |  |
|-----------------------|---------------|-----------|---------------|-----------------------|------------------------|-------------------------|----------------------------------------------------|--|
| RESULTS FOR 2020-2021 |               |           |               | RESULTS FOR 2020-2021 |                        |                         |                                                    |  |
| QUARTER               | NEW CLUB GOAL | NEW CLUBS | DROPPED CLUBS | QUARTER               | BER GROWTH NET<br>GOAL | MEMBER GROWTH<br>ACTUAL | DROPPED<br>MEMBERS ACTUAL<br>(including transfers) |  |
| JULY/AUG/SEPT         | 5             | 7         | 0             | JULY/AUG/SEPT         | 179                    | 252                     | 57                                                 |  |
| OCT/NOV/DEC           | 2             | 12        | 0             | OCT/NOV/DEC           | 93                     | 588                     | 139                                                |  |
| JAN/FEB/MAR           | 2             | 0         | 16            | JAN/FEB/MAR           | 102                    | 29                      | 268                                                |  |
| APR/MAY/JUNE          | 1             | 1         | 0             | APR/MAY/JUNE          | 88                     | 35                      | 6                                                  |  |